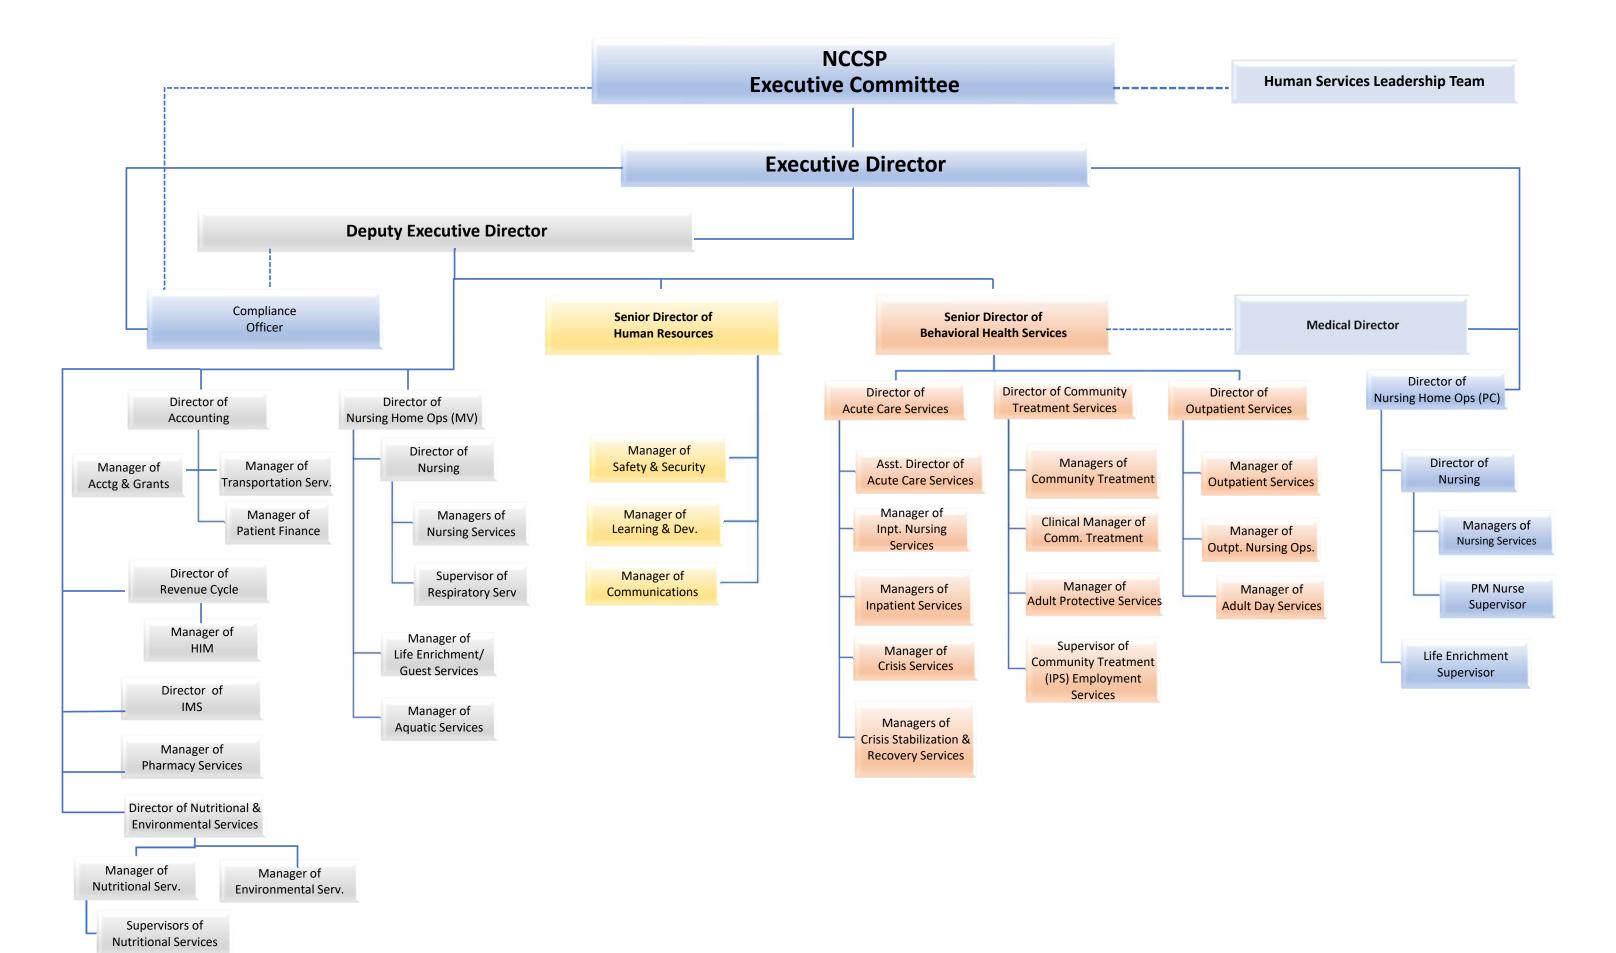

#### **Organizational Structure:**

To introduce a more structured and strategic approach to our operations, I am proposing an update to the organization's org chart. According to Section IV, C(7) of the Amended and Restated Intergovernmental Agreement Establishing a Multicounty Department of Community Programs, the Executive Committee is responsible for approving any new or additional allocated positions and reclassifications of existing positions that result in substantial changes to duties, responsibilities, or compensation.

In light of this provision, I am requesting the Executive Committee's approval to implement the following changes to our organizational structure which would be effective immediately:

1. **Deputy Executive Director**: Create a Deputy Executive Director position and appoint Jason Hake to this role, effectively abolishing the Managing Director of Administration/Finance position. This reorganization would assist in creating a more centralized approach, aiming for greater consistency throughout the organization. These changes aim to streamline our leadership and improve operational focus, ultimately strengthening the organization's capacity for effective strategic planning and program oversight. This will allow the Executive Director to realign his focus from operations to strategic initiatives, focusing on the long-term success and sustainability of North Central Health Care.

#### 2. Realignments:

- The Senior Director of Behavior Health Services would report to the Deputy Executive Director
- The Senior Director of Human Resources would report to the Deputy Executive Director.
- The Director of Nursing Home Administration for Mount View would report to the Deputy Executive Director.
- The Compliance Officer would continue reporting to the Executive Director and Executive Committee. However, due to the position's day-today operational responsibilities, it would also have a dotted-line reporting relationship to the Deputy Executive Director.

These proposed structural changes will not immediately impact compensation. Any adjustments to compensation related to these changes will be addressed through the upcoming compensation study. Findings and recommendations from this study will be presented to the Committee for review and approval.